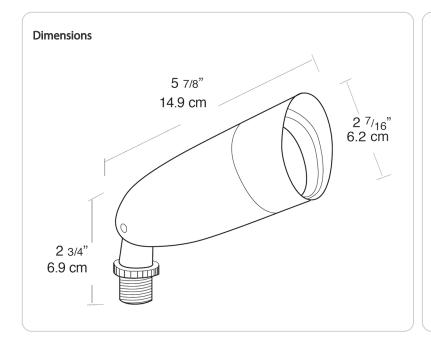

PAR16 floodlight with die cast aluminum housing, integral glare shield and tempered lens. Sleek good looks with minimal size. Supplied with 6" leads and ground wire. Medium base PAR16 lamp, 60 Watt max. Lamp not supplied.

Color: Bronze

Weight: 0.9 lbs

| Project:     | Туре: |
|--------------|-------|
| Prepared By: | Date: |

| Lamp Info  | p Info Ballast Info |            |       |
|------------|---------------------|------------|-------|
| Туре       | PAR16               | Type       | N/A   |
| Watts      | 60W                 | 120V       | N/A   |
| Shape/Size | N/A                 | 208V       | N/A   |
| Base       | N/A                 | 240V       | N/A   |
| ANSI       | N/A                 | 277V       | N/A   |
| Hours      | 2,000               | Input Watt | s N/A |
| Lamp Lumen | s 650               |            |       |
| Efficacy   | N/A                 |            |       |
|            |                     |            |       |