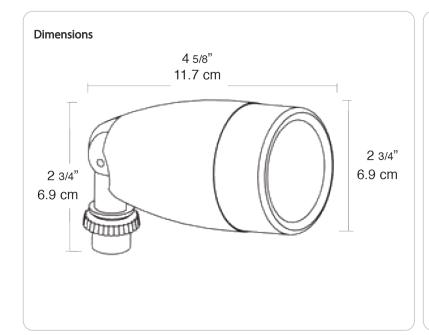

Premium PAR38 Flood with large, molded high temperature black silicone gasket that totally seals lamp. Die cast aluminum housing. EZ Locknut. Suitable for mounting within 4' of the ground. PAR38 or PAR20, 150 Watt max. Lamp not supplied.

## **Housings:**

Precision die-cast aluminum. Tuffy flood is molded plastic.

#### **Features**

Molded, high temperature silicone gasket

EZ Grip locknut matches fixture finish and can be adjusted with fingers, pliers or a screwdriver

Rugged heavy sand die cast aluminum housing with durable powder coating