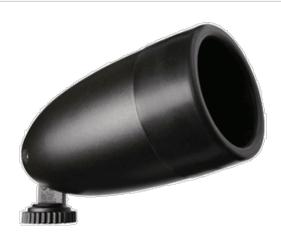

Premium PAR38 Flood with large, molded high temperature black silicone gasket that totally seals lamp. Die cast aluminum housing. EZ Locknut. Suitable for mounting within 4' of the ground. PAR38 or PAR20, 150 Watt max. Lamp not supplied.

## **Housings:**

Precision die-cast aluminum. Tuffy flood is molded plastic.

#### **Features**

Molded, high temperature silicone gasket

EZ Grip locknut matches fixture finish and can be adjusted with fingers, pliers or a screwdriver

Rugged heavy sand die cast aluminum housing with durable powder coating