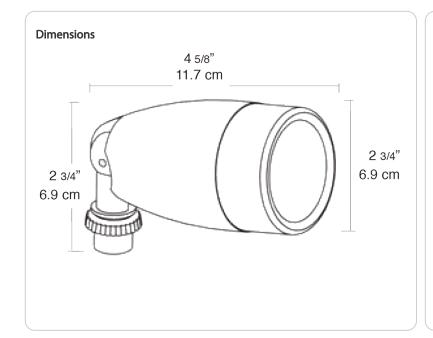

Premium PAR38 Flood with large, molded high temperature black silicone gasket that totally seals lamp. Die cast aluminum housing. EZ Locknut. Suitable for mounting within 4' of the ground. PAR38 or PAR20, 150 Watt max. Lamp not supplied.