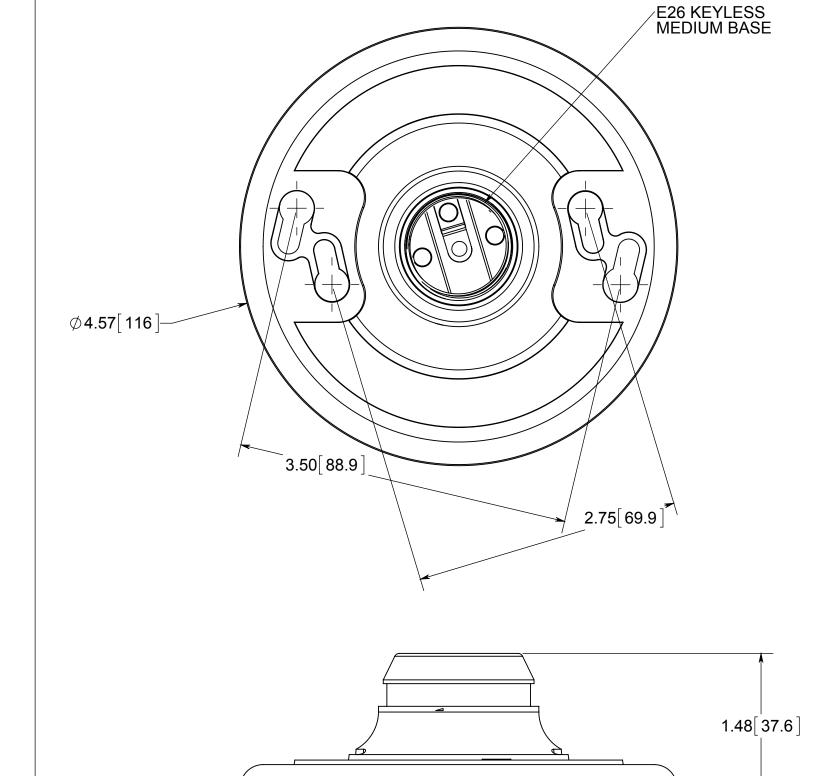

## LAMPHOLDER

- 1.) BASE MATERIAL: UV AND HEAT RESISTANT THERMOSET, SCREW SHELL MATERIAL: NICKEL-PLATED BRASS, TERMINAL MATERIAL: ZINC-PLATED BRASS, TERMINAL SCREW MATERIAL: NICKEL-PLATED BRASS
- 2.) MOUNTING SLOTS ACCEPT 3-1/2" OR 4" OUTLET BOXES
- 3.) LAMP RATED 660 WATTS AT 250 VOLTS (MAX)
  4.) ACCEPTS MOST MANUFACTURERS BULB
  PROTECTIVE CAGES
  5.) FOR USE IN NON-CORROSIVE, RESIDENTIAL
- 5.) FOR USE IN NON-CORROSIVE, RESIDENTIAL LIGHTING APPLICATIONS AS PERMITTED BY LOCAL CODE
- 6.) INCLUDES CORROSION RESISTANT STEEL HARDWARE

## R ALLIED MOULDED PRODUCTS BRYAN, OHIO

The Original Fiber Glass Outlet Box

PRODUCT SERIE

KEYLESS MEDIUM BASE INCANDESCENT LAMPHOLDER