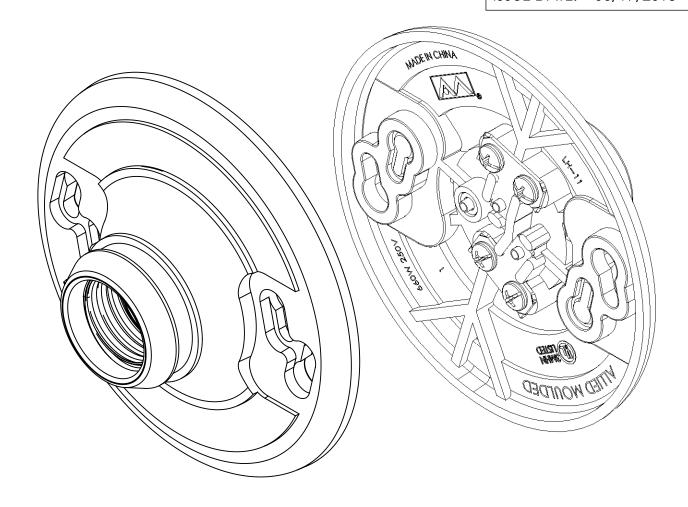

## LAMPHOLDER

- 1.) BASE MATERIAL: UV AND HEAT RESISTANT THERMOSET, SCREW SHELL MATERIAL: NICKEL-PLATED BRASS, TERMINAL MATERIAL: ZINC-PLATED BRASS, TERMINAL SCREW MATERIAL: NICKEL-PLATED BRASS
- 2.) MOUNTING SLOTS ACCEPT 3-1/2" OR 4" OUTLET BOXES
- 3.) LAMP RATED 660 WATTS AT 250 VOLTS (MAX)
  4.) ACCEPTS MOST MANUFACTURERS BULB
  PROTECTIVE CAGES
  5.) FOR USE IN NON-CORROSIVE, RESIDENTIAL
- 5.) FOR USE IN NON-CORROSIVE, RESIDENTIAL LIGHTING APPLICATIONS AS PERMITTED BY LOCAL CODE
- 6.) INCLUDES CORROSION RESISTANT STEEL HARDWARE

## R ALLIED MOULDED PRODUCTS BRYAN, OHIO

The Original Fiber Glass Outlet Box

PRODUCT SERIE

KEYLESS MEDIUM BASE INCANDESCENT LAMPHOLDER

Part No.

LH-11P