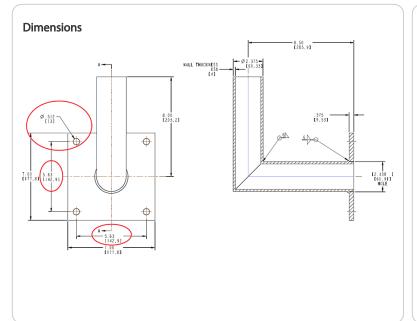

## **Bullhorns:**

1 Tenon for slip fitters. Right angle bracket. Bullhorns fit 2 3/8" (6cm) O.D. tenons and accommodate 2 3/8" (6cm) slip fitters. Steel tubing.150" and.200" thick welded with (4) 3/8" bolts for securing to pole.

## Slipfitters & Wall Brackets:

3/16" thick steel with 1/2" nuts and bolts