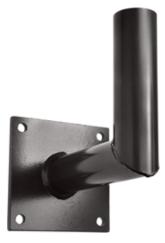

Bullhorn bracket safely supports HID floodlights. Great with Floodzilla, Megaflood and Flexflood models.

Color: Bronze

Weight: 10.7 lbs

| Project:     | Туре: |
|--------------|-------|
| Prepared By: | Date: |

## **Bullhorns:**

1 Tenon for slip fitters. Right angle bracket. Bullhorns fit 2 3/8" (6cm) O.D. tenons and accommodate 2 3/8" (6cm) slip fitters. Steel tubing.150" and.200" thick welded with (4) 3/8" bolts for securing to pole.