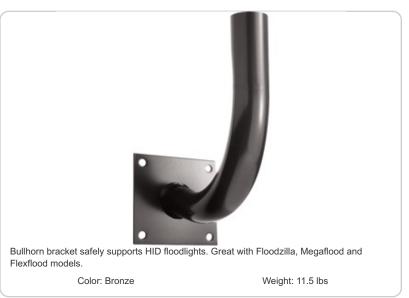

Weather resistant polyester powder, bronze

**Bullhorns:** 

1 Tenon for slip fitters. Curved bracket. Bullhorns fit 2 3/8" (6cm) O.D. tenons and accommodate 2 3/8" (6cm) slip fitters. Steel tubing.150" and.200" thick welded with (4) 3/8" bolts for securing to pole.

### **Features**

Easy, secure floodlight mounting

Double Reinforced weld joints

MCB Outdoor

| Project:     | Туре: |
|--------------|-------|
| Prepared By: | Date: |

| Technical | Specif | ications |
|-----------|--------|----------|
| Technical | Specif | ications |