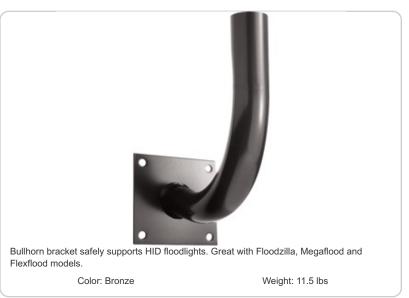

Construction

Finish:

Weather resistant polyester powder, bronze

**Bullhorns:** 

1 Tenon for slip fitters. Curved bracket. Bullhorns fit 2 3/8" (6cm) O.D. tenons and accommodate 2 3/8" (6cm) slip fitters. Steel tubing.150" and.200" thick welded with (4) 3/8" bolts for securing to pole.

### **Features**

Easy, secure floodlight mounting

Double Reinforced weld joints