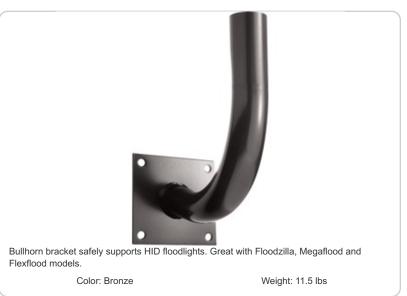

#### **Bullhorns:**

1 Tenon for slip fitters. Curved bracket. Bullhorns fit 2 3/8" (6cm) O.D. tenons and accommodate 2 3/8" (6cm) slip fitters. Steel tubing.150" and.200" thick welded with (4) 3/8" bolts for securing to pole.