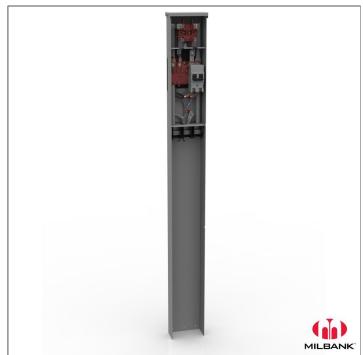

Catalog Number: Item Description: UPC Code:

MPAP-200-MB-78 200A RT MTR DB PED 784572166400

| Milbank                                                        |  |
|----------------------------------------------------------------|--|
| Ring Type Meter Socket                                         |  |
| Meter Socket With Main And Load<br>Center                      |  |
| UL Listed                                                      |  |
| Up to 240 Volts Alternating Current                            |  |
| 200 Ampere Continuous                                          |  |
| 1 Phase                                                        |  |
| 60 Hertz                                                       |  |
| 1                                                              |  |
| 200 Ampere Main Breaker                                        |  |
| Underground                                                    |  |
| Double Mechanical Line Side and<br>Single Mechanical Load Side |  |
| Pedestal                                                       |  |
| Type 3R, G90 Galvanized Steel with<br>Powder Coat Finish       |  |
| ons: Number of Jaws:4 Terminal                                 |  |
| Hub Opening and Closing Plates:Plain Top                       |  |
| Equipment Ground:Ground Bar                                    |  |
|                                                                |  |