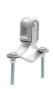

### **Application**

Clamp-on adjustable wire holder for 1 1/4 " through 3" service entrance mast, approx 1" by 15/16" wire opening.

#### **Product Information**

Material: Porcelain

**Certifications & Codes:** 

UNSPSC: 39121312

Catalog ID: MWH-1

**UPC Number:** 781747907011

**Description:** Holder, Wire, Porcelain, Size 1 1/4 - 3 Inch **Application:** Clamp-on adjustable wire holder for 1 1/4 " through 3" service entrance mast, approx 1" by 15/16" wire

opening.

Trade Size: 1-1/4" - 3"

Std Pkg Qty: 50 Unit Qty: Bulk