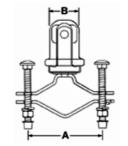

### **Images**

Download Photo Image

Download Dimensional Image

Dimension A in Inches: 4-1/8 Dimension B in Inches: 1-13/16