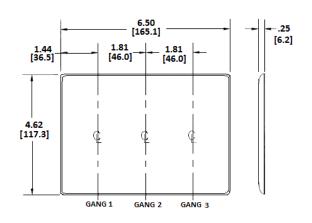

## **Ordering Information**

| DescriptionColor3-Gang, 3-Toggle OpeningsBlack | Catalog Number<br>NP3BK | UPC<br>883778101793 |
|------------------------------------------------|-------------------------|---------------------|
|------------------------------------------------|-------------------------|---------------------|

### **Specifications**

| Plate Material  | Nylon                       |
|-----------------|-----------------------------|
| Plate Type      | 3-Gang                      |
| Plate Openings  | Toggle switch               |
| Mounting Screws | Steel painted, slotted head |
| Appearance      | Smooth                      |