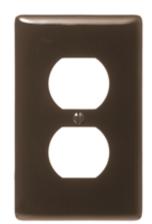

# Wallplates Duplex Receptacle Wallplates

# **Ordering Information**

| Description            | Color | Catalog Number | UPC          |
|------------------------|-------|----------------|--------------|
| 1-Gang, Duplex Opening | Brown | NP8            | 883778102073 |

### **Specifications**

| Plate Material  | Nylon                       |  |
|-----------------|-----------------------------|--|
| Plate Type      | Wall Plate                  |  |
| Plate Openings  | Duplex Receptacle           |  |
| Mounting Screws | Steel painted, slotted head |  |
| Appearance      | Smooth                      |  |