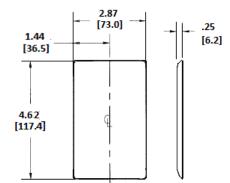

# **Ordering Information**

| Description            | Color | Catalog Number | UPC          |
|------------------------|-------|----------------|--------------|
| 1-Gang, Duplex Opening | Brown | NP8            | 883778102073 |

### **Specifications**

| Plate Material  | Nylon                       |  |
|-----------------|-----------------------------|--|
| Plate Type      | Wall Plate                  |  |
| Plate Openings  | Duplex Receptacle           |  |
| Mounting Screws | Steel painted, slotted head |  |
| Appearance      | Smooth                      |  |