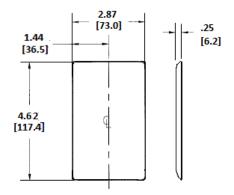

#### Specifications

| Plate Material  |
|-----------------|
| Plate Type      |
| Plate Openings  |
| Mounting Screws |
| Appearance      |

Nylon 1-Gang Duplex Steel painted, slotted head Smooth