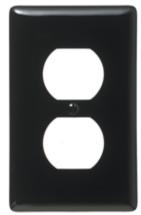

# Wallplates Duplex Receptacle Wallplates

### **Ordering Information**

| <b>Description</b>     | <b>Color</b> | Catalog No. | <b>UPC</b>   |  |
|------------------------|--------------|-------------|--------------|--|
| 1-Gang, Duplex Opening | Black        | NP8BK       | 883778102110 |  |

#### Specifications

| Plate Material  |
|-----------------|
| Plate Type      |
| Plate Openings  |
| Mounting Screws |
| Appearance      |

Nylon 1-Gang Duplex Steel painted, slotted head Smooth