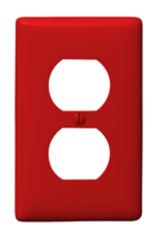

# **Duplex Receptacle Wallplates**

## **Ordering Information**

| Description            | Color | Catalog Number | UPC          |
|------------------------|-------|----------------|--------------|
| 1-Gang, Duplex Opening | Red   | NP8R           | 883778102134 |

### **Specifications**

| Plate Material  | Nylon                       |  |  |
|-----------------|-----------------------------|--|--|
| Plate Type      | 1-Gang                      |  |  |
| Plate Openings  | Duplex Receptacle           |  |  |
| Mounting Screws | Steel painted, slotted head |  |  |
| Appearance      | Smooth                      |  |  |