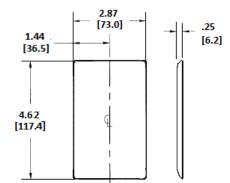

### **Specifications**

| Plate Material  | Nylon                       |  |  |
|-----------------|-----------------------------|--|--|
| Plate Type      | 1-Gang                      |  |  |
| Plate Openings  | Duplex Receptacle           |  |  |
| Mounting Screws | Steel painted, slotted head |  |  |
| Appearance      | Smooth                      |  |  |