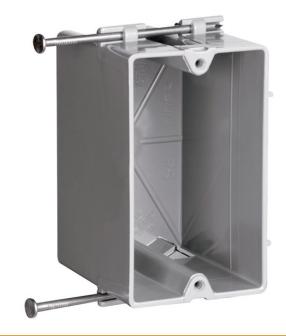

# Switch & Outlet Box

P118R

Single Gang, Captive Mounting Switch and Outlet Box, Two Quick/Click Entries on each end. It is a durable, impact-resistant thermoplastic box amd has innovative extras that cut installation time. 100 pack.

### **Technical Information**

Material: Plastic

Mounting: Captive Mounting Nails NEMA Configuration Number: OS2