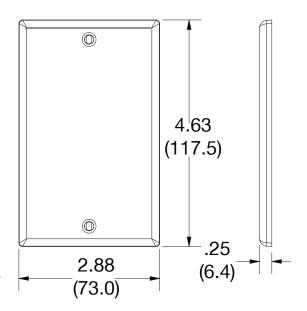

### **Specifications**

Material Polycarbonate thermoplastic

Thickness .25 (6.4)

Orientation Orientation

Mounting Screw

Mounting Screws Painted steel

Dimensions 4.63 in x 2.88 in x 0.25 in

Flammability UL 94 V2