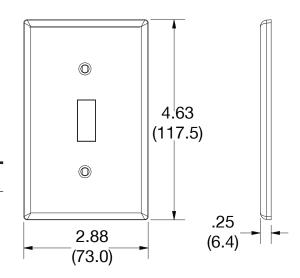

## **Specifications**

| opeomeations —  |                             |  |
|-----------------|-----------------------------|--|
| Material        | Polycarbonate thermoplastic |  |
| Thickness       | .25 (6.4)                   |  |
| Orientation     | Orientation                 |  |
| Mounting        | Screw                       |  |
| Mounting Screws | Painted steel               |  |
| Dimensions      | 4.63 in x 2.88 in x 0.25 in |  |
| Flammability    | UL 94 V2                    |  |
|                 |                             |  |