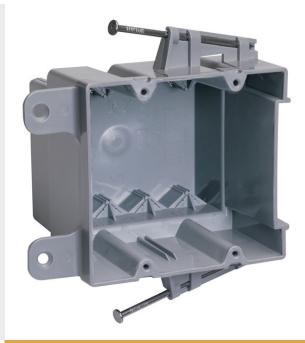

# Switch & Outlet Box

P235RAC

Double Gang, Switch and Outlet box with captive mounting nails on each end. It has four Auto/Clamps on each end. It is made with a durable, impact-resistant thermoplastic box. It is easy to install with a rectangular cutout. 100 pack.