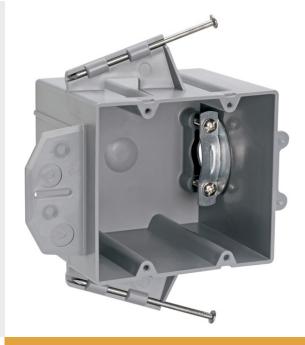

# Range and Dryer Box

P242RRD

Range and Dryer Box with Captive Mounting Nails on Each End. 1/2" offset for wood or steel stud mounting with metal cable clamp. 12 pack.

## features & benefits

- Auto/Clamps on each end eliminate the need for separate cable clamps.
- Easy installation, rectangular cutout.
- Location ribs enable the installer to quickly and accurately maintain a 1/2 inch offset.
- Constructed of impact-resistant thermoplastic.

#### **Technical Information**

Material: Plastic

Mounting: Captive Mounting Nails, Screws

Shape: square