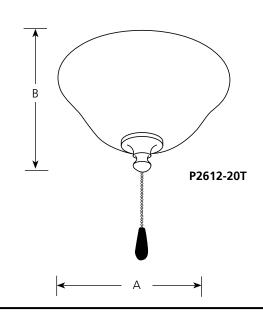

## Ceiling Fans

| Catalog<br>No. | Brushed<br>Nickel | Antique<br>Bronze | Antique<br>Bronze | White | Dimensions<br>(Inches) |          |  |
|----------------|-------------------|-------------------|-------------------|-------|------------------------|----------|--|
|                |                   |                   |                   |       | <u>A</u>               | <u>B</u> |  |
| P2612          | -N9               | -20               | -20T              | -30   | 10-3//                 | 6        |  |

#### General

- Brushed Nickel (-09), Antique Bronze (-20) and White (-30) has an Alabaster glass bowl. Antique Bronze (-20T) has an etched light umber glass bowl.
- Pull chain on brushed nickel (-09) is chrome with a maple fob and white (-30) finish is chrome with a white fob, the rest are antique brass with a medium oak fob
- Utilizes (3) 40-watt candelabra based lamps. Included.