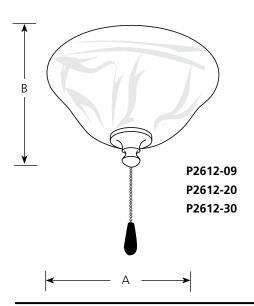

## Ceiling Fans

| Catalog<br>No. | Brushed<br>Nickel | Antique<br>Bronze | Antique<br>Bronze | White | Dimensions<br>(Inches) |          |  |
|----------------|-------------------|-------------------|-------------------|-------|------------------------|----------|--|
|                |                   |                   |                   |       | <u>A</u>               | <u>B</u> |  |
| P2612          | -N9               | -20               | -20T              | -30   | 10-3//                 | 6        |  |

#### General

- Brushed Nickel (-09), Antique Bronze (-20) and White (-30) has an Alabaster glass bowl. Antique Bronze (-20T) has an etched light umber glass bowl.
- Pull chain on brushed nickel (-09) is chrome with a maple fob and white (-30) finish is chrome with a white fob, the rest are antique brass with a medium oak fob
- Utilizes (3) 40-watt candelabra based lamps. Included.