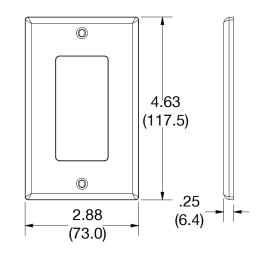

## **Specifications**

| Material        | Polycarbonate thermoplastic |
|-----------------|-----------------------------|
| Thickness       | .25 (6.4)                   |
| Orientation     | Orientation                 |
| Mounting        | Screw                       |
| Mounting Screws | Painted steel               |
| Dimensions      | 4.63 in x 2.88 in x 0.25 in |
| Flammability    | UL 94 V2                    |
|                 |                             |