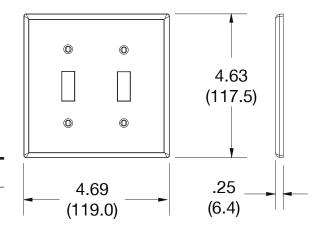

## Specifications

Material Polycarbonate thermoplastic Thickness .25 (6.4)

Orientation Orientation

Mounting Screw

Mounting Screws Painted steel

Dimensions 4.63 in x 4.69 in x 0.25 in

Flammability UL 94 V2