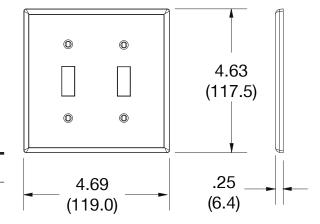

## **Specifications**

Material Polycarbonate thermoplastic
Thickness .25 (6.4)
Orientation Orientation
Mounting Screw
Mounting Screws Painted steel
Dimensions 4.63 in x 4.69 in x 0.25 in

Flammability UL 94 V2