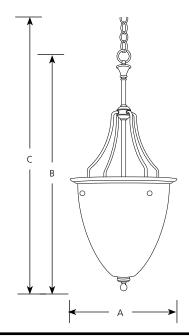

|             |                   | Finish  Antique  Bronze |           |                     |        |     |  |
|-------------|-------------------|-------------------------|-----------|---------------------|--------|-----|--|
|             | Brushed<br>Nickel |                         |           | Dimensions (Inches) |        |     |  |
| Catalog No. |                   |                         | Lamping   | Α                   | В      | C   |  |
| P3794       | -09               | -20                     | 3 (m) 75w | 15-3/4              | 36-1/4 | 111 |  |