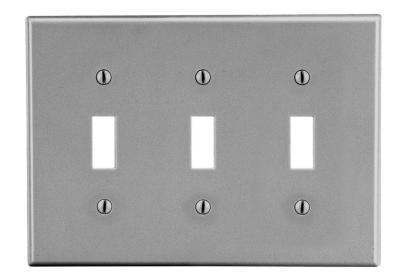

## Mid-Size Wallplate Toggle 3-Gang

## **Features**

- High-impact, self-extinguishing polycarbonate material
- More rigid; sharp lines and less dimpling
- Smooth satin finish; blends into wall with an optimum finish

**Ordering Information** 

| Description                                                                | Gang | Color | UPC Number   | Catalog<br>Number |
|----------------------------------------------------------------------------|------|-------|--------------|-------------------|
| Toggle wallplate,<br>smooth satin finish,<br>for use with 3 toggle swithes | 3    | Gray  | 883778312427 | P3GY              |