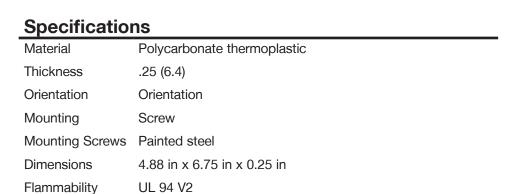

## **Features**

- High-impact, self-extinguishing polycarbonate material
- More rigid; sharp lines and less dimpling
- Smooth satin finish; blends into wall with an optimum finish

**Ordering Information** 

| Description                                                                | Gang | Color | UPC Number   | Catalog<br>Number |
|----------------------------------------------------------------------------|------|-------|--------------|-------------------|
| Toggle wallplate,<br>smooth satin finish,<br>for use with 3 toggle swithes | 3    | Gray  | 883778312427 | P3GY              |