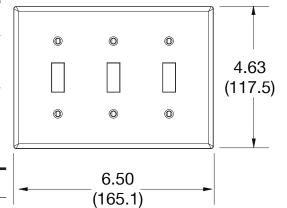

| Description                                                                | Gang | Color | UPC Number   | Catalog<br>Number |
|----------------------------------------------------------------------------|------|-------|--------------|-------------------|
| Toggle wallplate,<br>smooth satin finish,<br>for use with 3 toggle swithes | 3    | Gray  | 883778312427 | P3GY              |