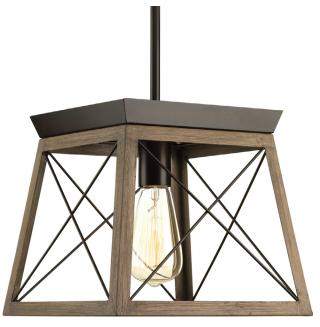

## **Briarwood**

The Briarwood collection features a classic pattern commonly found on barn or farmhouse doors and gates. The simple geometric form features a faux-painted wood enclosure to frame vintage-style light bulbs. A rich Oak and Antique Bronze finish combination. One-Light mini-pendant.

- Features a classic pattern commonly found on barn or farmhouse doors and gates
- Faux-painted wood-look enclosure to frame vintage-style light bulbs.
- Rich, painted oaky finish paired with an Antique Bronze finish.

Category: Pendants

Finish: Antique Bronze (painted)
Construction: Steel Construction

Width: 10" Height: 9"

Overall Ht. W/Stem: 78"

| MOUNTING                                                  | ELECTRICAL               | LAMPING                   | ADDITIONAL INFORMATION    |
|-----------------------------------------------------------|--------------------------|---------------------------|---------------------------|
| Ceiling stem mounted                                      | Pre-wired                | Quantity:                 | cULus Dry location listed |
| Mounting strap for outlet box included                    | 10 feet of wire supplied | One 100w max. Medium Base | 1 year warranty           |
| Six links of 9 gauge chain supplied                       | 120 V                    | E26 base socket           |                           |
| One 6", four 12" lengths of stem included                 |                          |                           |                           |
| Canopy covers a standard 4" octagonal recessed outlet box |                          |                           |                           |
| 6" W., 1" ht., 6" depth                                   |                          |                           |                           |