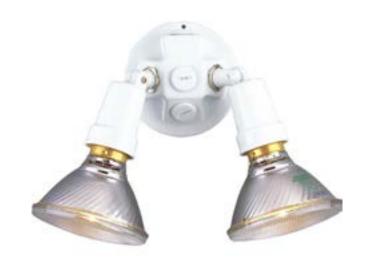

## Par Lampholder

Two painted adjustable swivel floodlights.

Category: Outdoor Finish: White (painted)

Construction: Aluminum construction

Width: 4-3/4" Length: 13" Height: 5-3/4"

| MOUNTING                   | ELECTRICAL                         | LAMPING                                                | ADDITIONAL INFORMATION                                                        |
|----------------------------|------------------------------------|--------------------------------------------------------|-------------------------------------------------------------------------------|
| Wall mounted 4-13/16" dia. | Pre-wired 6" of wire supplied 120V | Quantity: 2<br>150W PAR-38<br>Medium porcelain sockets | UL-CUL Wet location listed  1 year warranty  Companion fixtures are available |