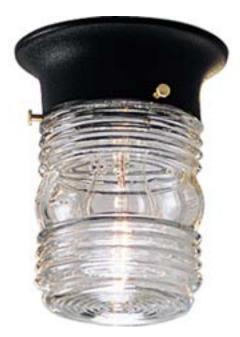

## **Utility Lantern**

Powder-coated finish. Clear marine glass.

Category: Outdoor

Finish: Black (powdercoat)

Construction: Glass: Clear glass

Diameter: 4-7/8" Height: 6-1/4"

| MOUNTING     | ELECTRICAL                         | LAMPING                                                   | ADDITIONAL INFORMATION                                                        |
|--------------|------------------------------------|-----------------------------------------------------------|-------------------------------------------------------------------------------|
| Wall mounted | Pre-wired 6" of wire supplied 120V | Quantity: 1<br>60W Medium Base<br>Medium porcelain socket | UL-CUL Wet location listed  1 year warranty  Companion fixtures are available |