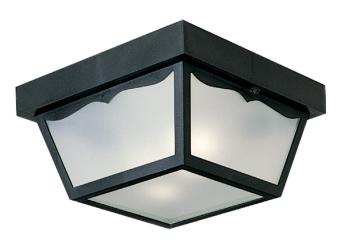

## **Ceiling Mount**

A black two-light non-metallic ceiling light featuring a one-piece, white acrylic diffuser. The fixture is complete with scalloped edge detailing to enhance any outdoor space.

- Black finish.
- Scalloped edge detailing.
- White acrylic diffuser.
- For use indoors or outdoors.

## Category: Outdoor

Finish: Black (painted)

Construction: Polypropylene Construction

Glass/Shade: White acrylic diffuser

Diameter: 10-1/4" Height: 5-1/2"

Glass Width: 8-3/4" Height: 4"

| MOUNTING                                                                                                                                           | ELECTRICAL                   | LAMPING                                                | ADDITIONAL INFORMATION  |
|----------------------------------------------------------------------------------------------------------------------------------------------------|------------------------------|--------------------------------------------------------|-------------------------|
| Ceiling mounted                                                                                                                                    | Pre-wired                    | Quantity:                                              | UL Damp location listed |
| Mounting strap for outlet box<br>included<br>Fixture covers a standard 4"<br>octagonal recessed outlet box<br>10.25" W., 1.5" ht., 10.25"<br>depth | 6" of wire supplied<br>120 V | Two 60w max. Medium Base<br>E26 base porcelain sockets | 1 year warranty         |