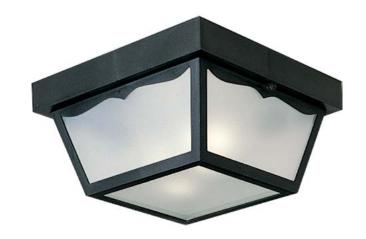

## **Ceiling Mount**

Two-light non-metallic ceiling light with one-piece white acrylic diffuser and scalloped detail.

Category: Outdoor Finish: Black (painted)

Construction:

Glass: White acrylic diffuser

Diameter: 10-1/4" Height: 5-1/2"

Glass: 8-3/4" SQ Height: 4"

| MOUNTING                                                | ELECTRICAL                         | LAMPING                                                    | ADDITIONAL INFORMATION                                                     |
|---------------------------------------------------------|------------------------------------|------------------------------------------------------------|----------------------------------------------------------------------------|
| Ceiling mounted  Mounting strap for outlet box included | Pre-wired 6" of wire supplied 120V | Quantity: 2<br>60W Medium Base<br>Medium porcelain sockets | UL Damp location listed  1 year warranty  Companion fixtures are available |