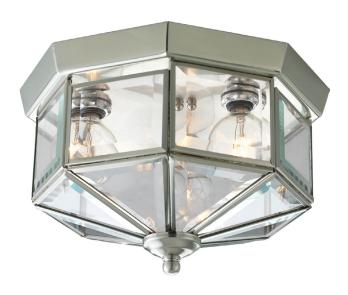

## **Beveled Glass**

Three-light octagonal close-to-ceiling fixture with clear, bound beveled glass. Solid brass construction. G-lamps recommended. Traditional styling perfect for halls, closets, porches, laundry rooms, bedroom. Brushed Nickel finish.

Clear beveled glass panels.Solid brass construction.G lamps recommended.

**Category:** Close-to-Ceiling **Finish:** Brushed Nickel (plated)

**Construction:** Solid brass Construction **Glass/Shade:** Clear Beveled glass panels

Diameter: 9-3/4" Height: 6"

| MOUNTING                                                  | ELECTRICAL                   | LAMPING                                                     | ADDITIONAL INFORMATION      |
|-----------------------------------------------------------|------------------------------|-------------------------------------------------------------|-----------------------------|
| Ceiling mounted                                           | Pre-wired                    | Quantity:                                                   | UL-CUL Damp location listed |
| Mounting strap for outlet box included                    | 6" of wire supplied<br>120 V | Three 25w max. Candelabra Base<br>E12 base phenolic sockets | 1 year warranty             |
| Canopy covers a standard 4" octagonal recessed outlet box |                              |                                                             |                             |
| 9.75" W., 1.0625" ht., 9.75"<br>depth                     |                              |                                                             |                             |