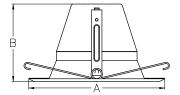

Description:

Open shower trim

### **Construction:**

Finish: White

Family: Progress 5IN Recessed

Lamp Quantity: 1 Lamp Type: PAR30 Lamp Wattage: 50W

Notes:

Aluminum trim
Wet location listed
Only compatible with P851-ICAT

P867WL-28

Images:



## **Dimensions:**

A: Diameter: 6-1/2"

B: Height: 3-3/4"





| Project:      |  |  |
|---------------|--|--|
| Fixture Type: |  |  |
| Location:     |  |  |
| Contact:      |  |  |

# P867WL-28 5" OPEN SHOWER TRIM

**Specifications**:

Description:

Open shower trim

### **Construction:**

Finish: White

Family: Progress 5IN Recessed

Lamp Quantity: 1 Lamp Type: PAR30 Lamp Wattage: 50W

Notes:

Aluminum trim
Wet location listed
Only compatible with P851-ICAT

P867WL-28

Images:



## **Dimensions:**

A: Diameter: 6-1/2"

B: Height: 3-3/4"