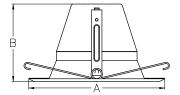

## **Dimensions:**

A: Diameter: 6-1/2"

B: Height: 3-3/4"

| Project:      |  |  |
|---------------|--|--|
| Fixture Type: |  |  |
| Location:     |  |  |
| Contact:      |  |  |