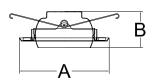

Description:

Eyeball trim

### **Construction:**

Finish: White

Family: Progress 5IN Recessed

Lamp Quantity: 1 Lamp Type: PAR30

Lamp Wattage: 75W (max)

Notes:

Metal ring with metal eyeball Only compatible with P851-ICAT P876-28

### Images:



#### **Dimensions:**

A: Diameter: 6-1/2"

B: Height: 2-5/8"





| Project:      |  |  |
|---------------|--|--|
| Fixture Type: |  |  |
| Location:     |  |  |
| Contact:      |  |  |

# P876-28 5" EYEBALL TRIM

## **Specifications**:

Description:

Eyeball trim

### **Construction:**

Finish: White

Family: Progress 5IN Recessed

Lamp Quantity: 1 Lamp Type: PAR30

Lamp Wattage: 75W (max)

Notes:

Metal ring with metal eyeball Only compatible with P851-ICAT P876-28

### Images:



#### **Dimensions:**

A: Diameter: 6-1/2"

B: Height: 2-5/8"