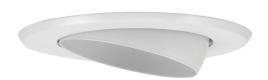

# P876-28 5" EYEBALL TRIM

## **Specifications**:

Description:

Eyeball trim

### **Construction:**

Finish: White

Family: Progress 5IN Recessed

Lamp Quantity: 1 Lamp Type: PAR30

Lamp Wattage: 75W (max)

Notes:

Metal ring with metal eyeball Only compatible with P851-ICAT P876-28