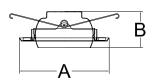

#### **Dimensions:**

A: Diameter: 6-1/2"

B: Height: 2-5/8"

| Project:      |  |  |
|---------------|--|--|
| Fixture Type: |  |  |
| Location:     |  |  |
| Contact:      |  |  |