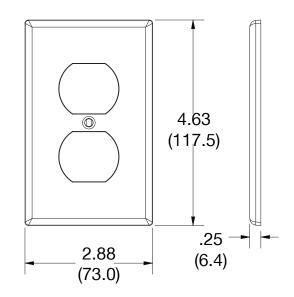

## **Specifications**

| Material        | Polycarbonate thermoplastic |
|-----------------|-----------------------------|
| Thickness       | .25 (6.4)                   |
| Orientation     | Orientation                 |
| Mounting        | Screw                       |
| Mounting Screws | Painted steel               |
| Dimensions      | 4.63 in x 2.88 in x 0.25 in |
| Flammability    | UL 94 V2                    |
|                 |                             |