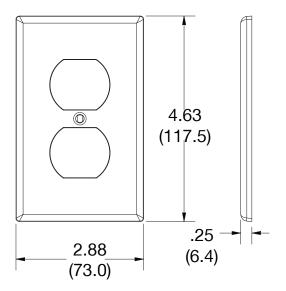

#### **Specifications**

| Material        | Polycarbonate thermoplastic |
|-----------------|-----------------------------|
| Thickness       | .25 (6.4)                   |
| Orientation     | Orientation                 |
| Mounting        | Screw                       |
| Mounting Screws | Painted steel               |
| Dimensions      | 4.63 in x 2.88 in x 0.25 in |
| Flammability    | UL 94 V2                    |