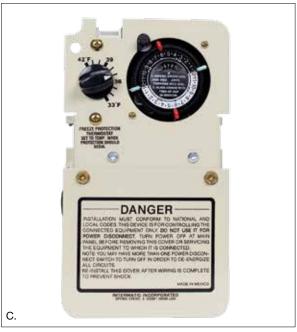

**Thermostat without Mechanism** 

|    | Thermostat with Mechanism |                |               |       |  |
|----|---------------------------|----------------|---------------|-------|--|
|    | Model #                   | Enclosure      | Input Voltage | HP    |  |
| C. | PF1102MT                  | Mechanism only | 240 VAC       | 3     |  |
|    | PF1103MT*                 | Mechanism only | 120/240 VAC   | 1.5/3 |  |
| D. | PF1102T                   | Type 3R steel  | 240 VAC       | 3     |  |
|    | PF1103T*                  | Type 3R steel  | 120/240 VAC   | 1.5/3 |  |