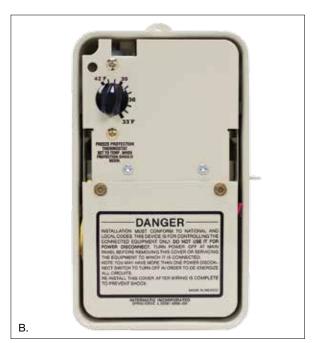

| Rating: |
|---------|
|---------|

**Thermostat Range:** 33°F to 42°F (0.6°C to 5.5°C) with 5°F differential

Warranty: 1 year

|                           | Model #  | Enclosure       | Input Voltage | HP    |  |
|---------------------------|----------|-----------------|---------------|-------|--|
| A.                        | PF1102M  | Thermostat only | 240 VAC       | 3     |  |
|                           | PF1103M* | Thermostat only | 120/240 VAC   | 1.5/3 |  |
| В.                        | PF1102   | Type 3R steel   | 240 VAC       | 3     |  |
|                           | PF1103*  | Type 3R steel   | 120/240 VAC   | 1.5/3 |  |
| Thermostat with Mechanism |          |                 |               |       |  |