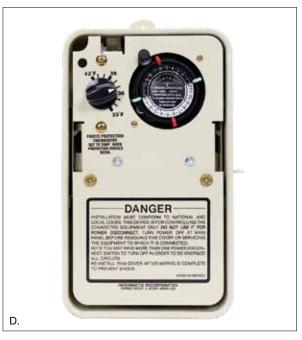

**Thermostat without Mechanism** 

|    | Thermostat with Mechanism |                |               |       |  |
|----|---------------------------|----------------|---------------|-------|--|
|    | Model #                   | Enclosure      | Input Voltage | HP    |  |
| C. | PF1102MT                  | Mechanism only | 240 VAC       | 3     |  |
|    | PF1103MT*                 | Mechanism only | 120/240 VAC   | 1.5/3 |  |
| D. | PF1102T                   | Type 3R steel  | 240 VAC       | 3     |  |
|    | PF1103T*                  | Type 3R steel  | 120/240 VAC   | 1.5/3 |  |