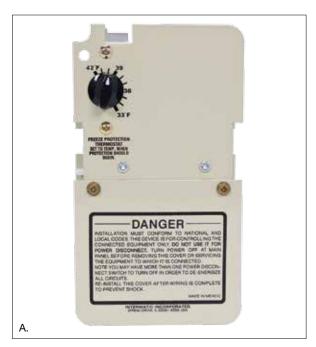

| Rating: |
|---------|
|---------|

**Thermostat Range:** 33°F to 42°F (0.6°C to 5.5°C) with 5°F differential

Warranty: 1 year

|                           | Model #  | Enclosure       | Input Voltage | HP    |  |
|---------------------------|----------|-----------------|---------------|-------|--|
| A.                        | PF1102M  | Thermostat only | 240 VAC       | 3     |  |
|                           | PF1103M* | Thermostat only | 120/240 VAC   | 1.5/3 |  |
| В.                        | PF1102   | Type 3R steel   | 240 VAC       | 3     |  |
|                           | PF1103*  | Type 3R steel   | 120/240 VAC   | 1.5/3 |  |
| Thermostat with Mechanism |          |                 |               |       |  |