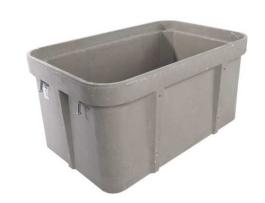

# Box, Polymer Concrete, 13"x24"x12"

By QUAZITE Catalog # PG1324BA12

Quazite ANSI/SCTE 77 certified enclosure boxes, feature a high quality polymer concrete construction in a multitude of sizes and depths allowing customization for any application.

## **Dimensions**

Dimensions 24 in x 13 in x 12 in

Height 12 in
Length 24 in
Weight 53.55 lb
Width 13 in