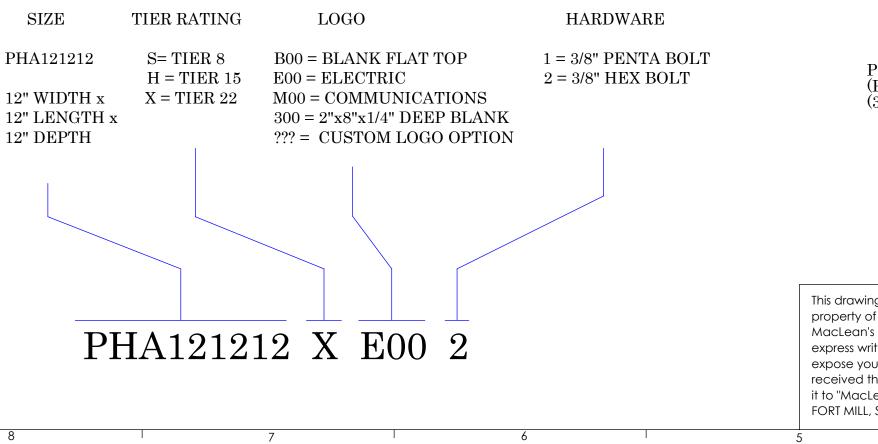

## NOTES :

Е

D

- 1. LOGO: COMES IN A VARIETY OF STANDARD LOGOS. IE: "ELECTRIC", "WATER", "COMMUNICATIONS". CUSTOM LOGOS CAN BE PRODUCED. CONTACT CUSTOMER SERVICE FOR MORE LOGO INFORMATION (ORDERS@MACLEANHIGHLINE.COM)
- FOR KNOCKOUTS, MOUSE HOLES, OR ANY OTHER 2.SPECIAL REQUESTS. PLEASE CONTACT CUSTOMER SERVICE. (ORDERS@MACLEANHIGHLINE.COM)
- CUSTOM PART NUMBER SHALL BE ASSIGNED FOR CUSTOMER SPECIFIC REQUIREMENTS. 3.
- 4. ALL WEIGHTS ARE APPROXIMATE.
- PRODUCT ASSEMBLY LABELING LISTED BELOW: 5.

LOGO TIER RATING POLYMER CONCRETE COVER (CHC121275-----) (TIER 8 = 8 LBS) (TIER 15 = 8 LBS)(TIER 22 = 8 LBS)

BRASS NUT ASSEMBLY

POLYMER CONCRETE BOX-(PHB121212X000-) (35 LBS)

property of MacLean Power, L.L.C. ("MacLean"). Use of MacLean's confidential information without MacLean's express written consent is strictly prohibited and may expose you to legal liability. If you believe that you received this material in error, please destroy it or return it to "MacLean Power, L.L.C., 481 MUNN ROAD SUITE 300, FORT MILL, SC 29715, USA."