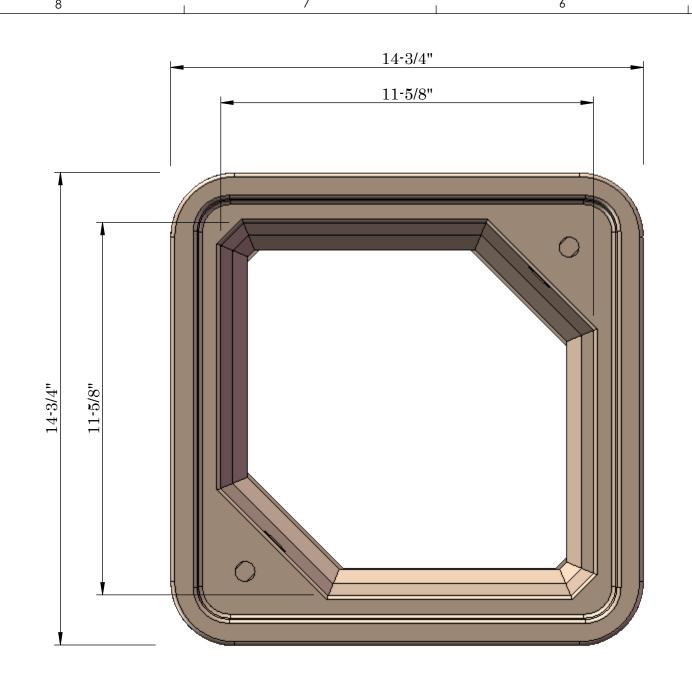

## TOP VIEW OF BOX

## NOTES :

Е

D

- 1. LOGO: COMES IN A VARIETY OF STANDARD LOGOS. IE: "ELECTRIC", "WATER", "COMMUNICATIONS". CUSTOM LOGOS CAN BE PRODUCED. CONTACT CUSTOMER SERVICE FOR MORE LOGO INFORMATION (ORDERS@MACLEANHIGHLINE.COM)
- FOR KNOCKOUTS, MOUSE HOLES, OR ANY OTHER 2.SPECIAL REQUESTS. PLEASE CONTACT CUSTOMER SERVICE. (ORDERS@MACLEANHIGHLINE.COM)
- CUSTOM PART NUMBER SHALL BE ASSIGNED FOR CUSTOMER SPECIFIC REQUIREMENTS. 3.
- 4. ALL WEIGHTS ARE APPROXIMATE.
- PRODUCT ASSEMBLY LABELING LISTED BELOW: 5.

LOGO TIER RATING POLYMER CONCRETE COVER (CHC121275-----) (TIER 8 = 8 LBS) (TIER 15 = 8 LBS)(TIER 22 = 8 LBS)

BRASS NUT ASSEMBLY

POLYMER CONCRETE BOX-(PHB121212X000-) (35 LBS)

property of MacLean Power, L.L.C. ("MacLean"). Use of MacLean's confidential information without MacLean's express written consent is strictly prohibited and may expose you to legal liability. If you believe that you received this material in error, please destroy it or return it to "MacLean Power, L.L.C., 481 MUNN ROAD SUITE 300, FORT MILL, SC 29715, USA."