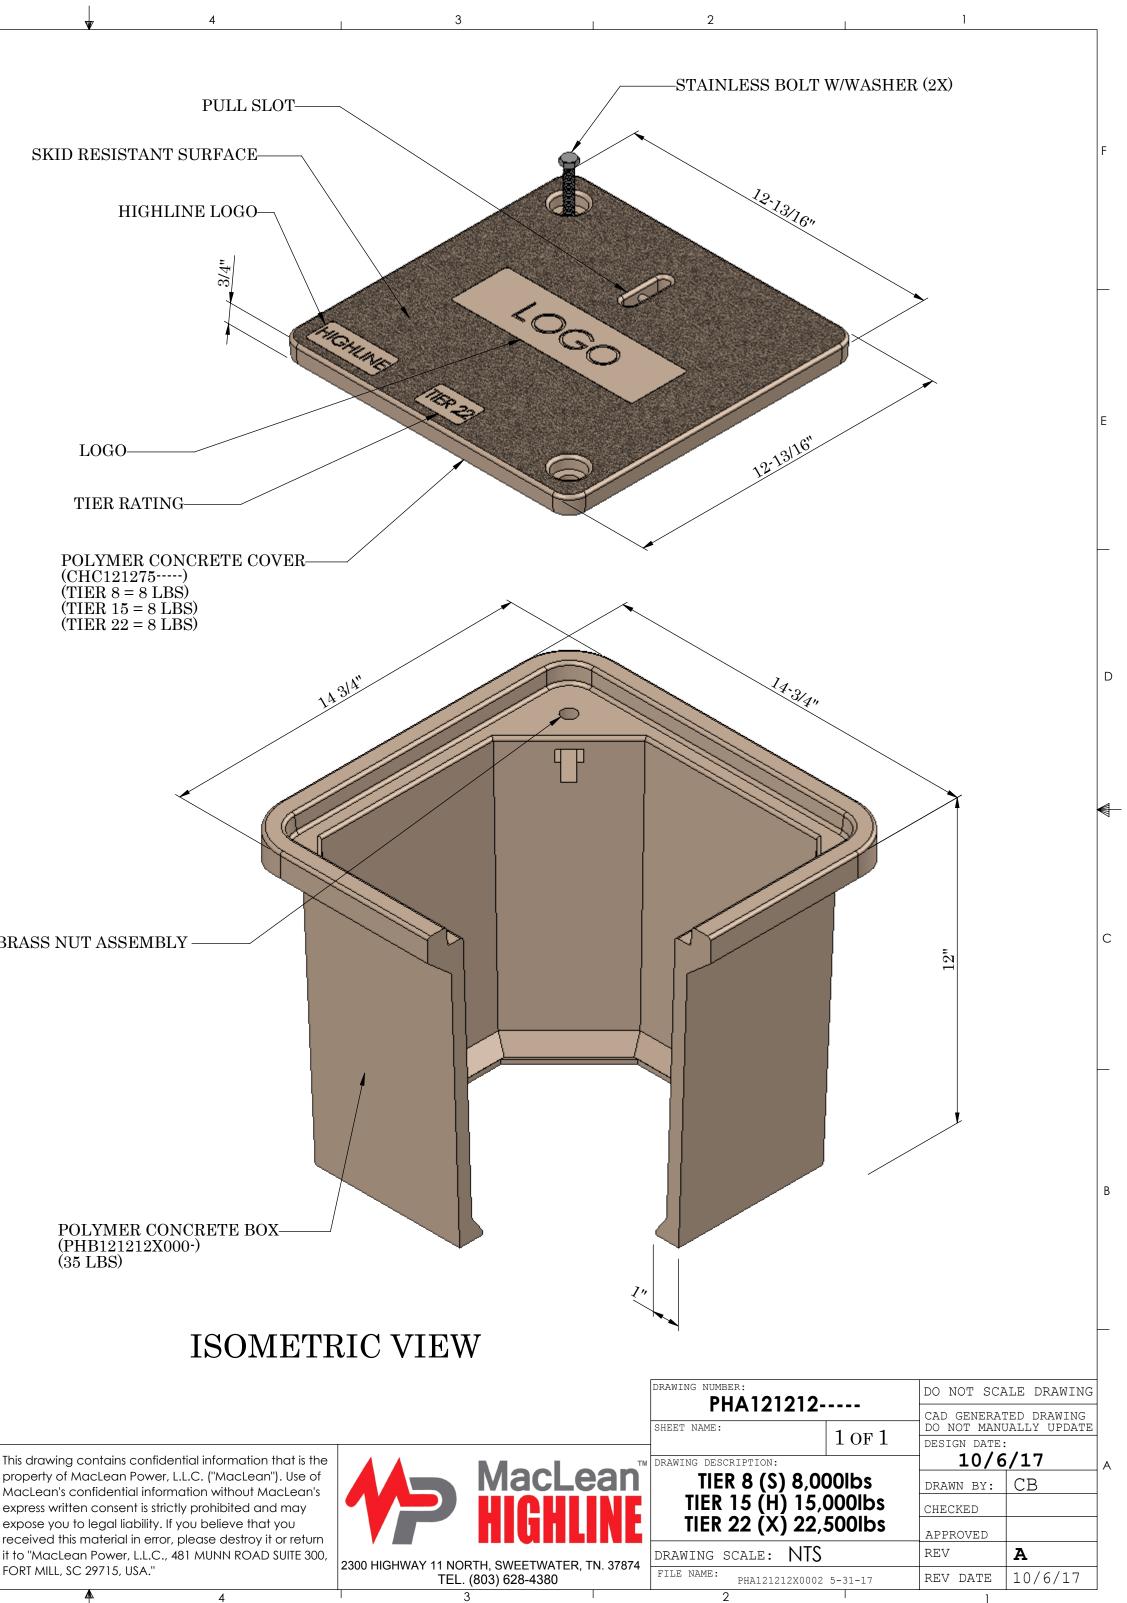

LOGO TIER RATING POLYMER CONCRETE COVER (CHC121275-----) (TIER 8 = 8 LBS) (TIER 15 = 8 LBS)(TIER 22 = 8 LBS)

BRASS NUT ASSEMBLY

POLYMER CONCRETE BOX-(PHB121212X000-) (35 LBS)

property of MacLean Power, L.L.C. ("MacLean"). Use of MacLean's confidential information without MacLean's express written consent is strictly prohibited and may expose you to legal liability. If you believe that you received this material in error, please destroy it or return it to "MacLean Power, L.L.C., 481 MUNN ROAD SUITE 300, FORT MILL, SC 29715, USA."

## NOTES :

Е

D

- 1. LOGO: COMES IN A VARIETY OF STANDARD LOGOS. IE: "ELECTRIC", "WATER", "COMMUNICATIONS". CUSTOM LOGOS CAN BE PRODUCED. CONTACT CUSTOMER SERVICE FOR MORE LOGO INFORMATION (ORDERS@MACLEANHIGHLINE.COM)
- FOR KNOCKOUTS, MOUSE HOLES, OR ANY OTHER 2.SPECIAL REQUESTS. PLEASE CONTACT CUSTOMER SERVICE. (ORDERS@MACLEANHIGHLINE.COM)
- CUSTOM PART NUMBER SHALL BE ASSIGNED FOR CUSTOMER SPECIFIC REQUIREMENTS. 3.
- 4. ALL WEIGHTS ARE APPROXIMATE.
- PRODUCT ASSEMBLY LABELING LISTED BELOW: 5.