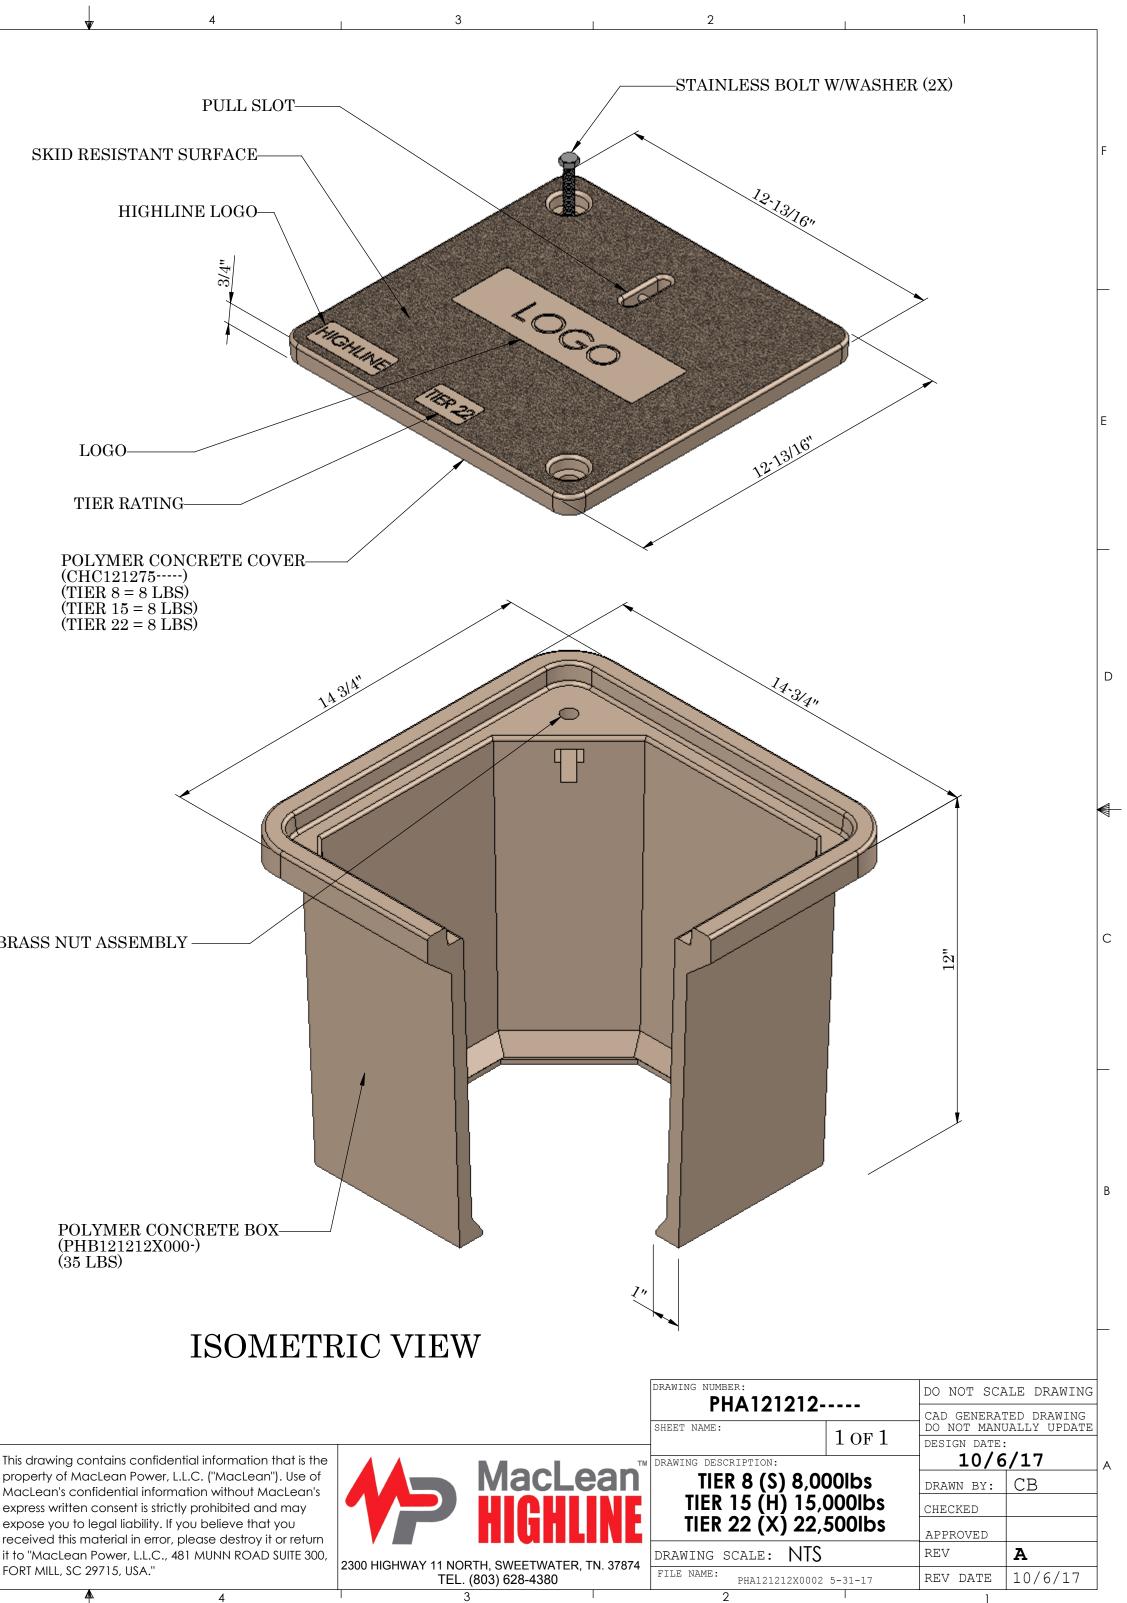

## NOTES :

Е

D

- 1. LOGO: COMES IN A VARIETY OF STANDARD LOGOS. IE: "ELECTRIC", "WATER", "COMMUNICATIONS". CUSTOM LOGOS CAN BE PRODUCED. CONTACT CUSTOMER SERVICE FOR MORE LOGO INFORMATION (ORDERS@MACLEANHIGHLINE.COM)
- FOR KNOCKOUTS, MOUSE HOLES, OR ANY OTHER 2.SPECIAL REQUESTS. PLEASE CONTACT CUSTOMER SERVICE. (ORDERS@MACLEANHIGHLINE.COM)
- CUSTOM PART NUMBER SHALL BE ASSIGNED FOR CUSTOMER SPECIFIC REQUIREMENTS. 3.
- 4. ALL WEIGHTS ARE APPROXIMATE.
- PRODUCT ASSEMBLY LABELING LISTED BELOW: 5.

LOGO TIER RATING POLYMER CONCRETE COVER (CHC121275-----) (TIER 8 = 8 LBS) (TIER 15 = 8 LBS)(TIER 22 = 8 LBS)

BRASS NUT ASSEMBLY

POLYMER CONCRETE BOX-(PHB121212X000-) (35 LBS)

property of MacLean Power, L.L.C. ("MacLean"). Use of MacLean's confidential information without MacLean's express written consent is strictly prohibited and may expose you to legal liability. If you believe that you received this material in error, please destroy it or return it to "MacLean Power, L.L.C., 481 MUNN ROAD SUITE 300, FORT MILL, SC 29715, USA."