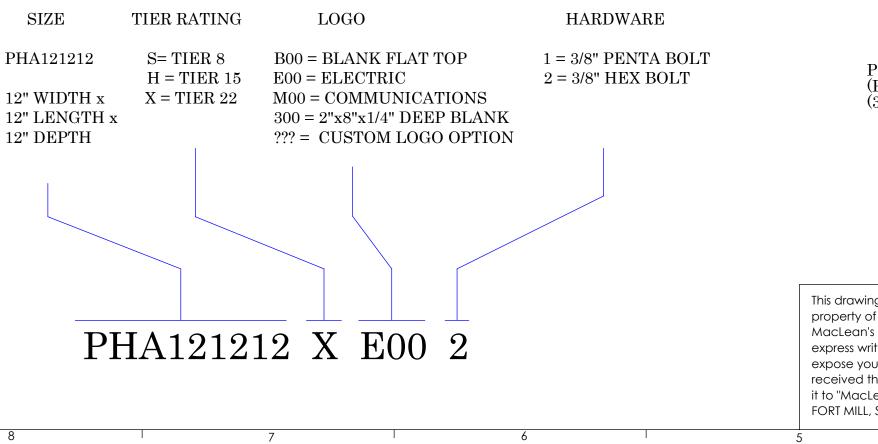

## NOTES :

Е

D

- 1. LOGO: COMES IN A VARIETY OF STANDARD LOGOS. IE: "ELECTRIC", "WATER", "COMMUNICATIONS". CUSTOM LOGOS CAN BE PRODUCED. CONTACT CUSTOMER SERVICE FOR MORE LOGO INFORMATION (ORDERS@MACLEANHIGHLINE.COM)
- FOR KNOCKOUTS, MOUSE HOLES, OR ANY OTHER 2.SPECIAL REQUESTS. PLEASE CONTACT CUSTOMER SERVICE. (ORDERS@MACLEANHIGHLINE.COM)
- CUSTOM PART NUMBER SHALL BE ASSIGNED FOR CUSTOMER SPECIFIC REQUIREMENTS. 3.
- 4. ALL WEIGHTS ARE APPROXIMATE.
- PRODUCT ASSEMBLY LABELING LISTED BELOW: 5.