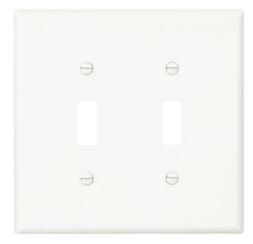

# Catalog Number: PJ2W

Eaton Toggle wallplate, White, Toggle Cutout, Polycarbonate, Twogang, Mid-size

#### Туре

Wallplate

# Wallplate size

Mid-size

#### Cutout

Toggle

#### Color

White

#### Material

Polycarbonate

#### Number of gangs

2