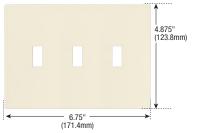

## Mid-size screwless wallplates

| Catalog no. | Description      | Color suffix                |  |  |  |
|-------------|------------------|-----------------------------|--|--|--|
| □ PJS26     | 1-Gang decorator | B, BK, GY, LA, RB, SG, V, W |  |  |  |
| □ PJS262    | 2-Gang decorator | B, BK, LA, RB, SG, V, W     |  |  |  |
| □ PJS263    | 3-Gang decorator | BK, LA, RB, SG, V, W        |  |  |  |
| □ PJS264    | 4-Gang decorator | BK, LA, V, W                |  |  |  |
| □ PJS265    | 5-Gang decorator | BK, LA, V, W                |  |  |  |
| □ PJS266    | 6-Gang decorator | BK, LA, V, W                |  |  |  |
| □ PJS1      | 1-Gang toggle    | B, BK, LA, V, W             |  |  |  |
| □ PJS2      | 2-Gang toggle    | B, BK, LA, V, W             |  |  |  |
| □ PJS3      | 3-Gang toggle    | LA, V, W                    |  |  |  |
| □ PJS4      | 4-Gang toggle    | LA, V, W                    |  |  |  |
| □ PJS8      | 1-Gang duplex    | B, BK, LA, V, W             |  |  |  |