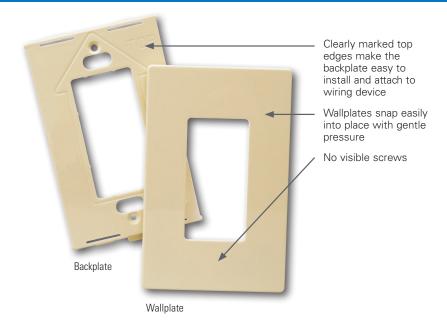

## Easy-to-install mid-size wallplates appear to float freely on the surface of the wall.

## Features & benefits

- · Mid-sized to cover wall imperfections and large wallboard openings
- Virtually unbreakable polycarbonate construction
- Available in toggle switch, duplex receptacle and decorator styles