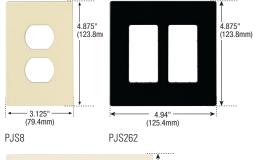

## Mid-size screwless wallplates

| Catalog no. | Description      | Color suffix                |  |  |  |
|-------------|------------------|-----------------------------|--|--|--|
| □ PJS26     | 1-Gang decorator | B, BK, GY, LA, RB, SG, V, W |  |  |  |
| □ PJS262    | 2-Gang decorator | B, BK, LA, RB, SG, V, W     |  |  |  |
| □ PJS263    | 3-Gang decorator | BK, LA, RB, SG, V, W        |  |  |  |
| □ PJS264    | 4-Gang decorator | BK, LA, V, W                |  |  |  |
| □ PJS265    | 5-Gang decorator | BK, LA, V, W                |  |  |  |
| □ PJS266    | 6-Gang decorator | BK, LA, V, W                |  |  |  |
| □ PJS1      | 1-Gang toggle    | B, BK, LA, V, W             |  |  |  |
| □ PJS2      | 2-Gang toggle    | B, BK, LA, V, W             |  |  |  |
| □ PJS3      | 3-Gang toggle    | LA, V, W                    |  |  |  |
| □ PJS4      | 4-Gang toggle    | LA, V, W                    |  |  |  |
| □ PJS8      | 1-Gang duplex    | B, BK, LA, V, W             |  |  |  |