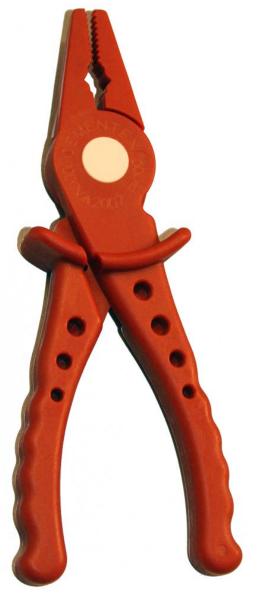

## PLASTIC PULLING PLIERS

- · Completely non-conductive
- · Completely concealed steel pivot pin
- Slender Jaws for entry to tight areas
- Lightweight
- Perfect for gripping and pulling wires

| SPECIFICATIONS |       |
|----------------|-------|
| Overall Length | 7.75" |
| Jaw Length     | 1.50" |
| Nose Width     | .375  |
| Nose Thickness | .250  |
| Weight (Lbs.)  | .25   |