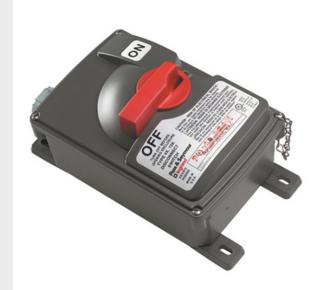

# Non-Fusible Safety Switch

PS60SS

Non-Fusible Safety Switch. 60 amp, 600 vac.

# features & benefits

- Top, Bottom, or back feed.
- Units are shipped without holes for conduit.
- Spot drills for locating hole saw or knockouts are provided for top, bottom, or back feed.
- End user decides at installation whether top, bottom, or back feed is appropriate.
- No closure plug kits required.
- Units are not provided with conduit hubs.