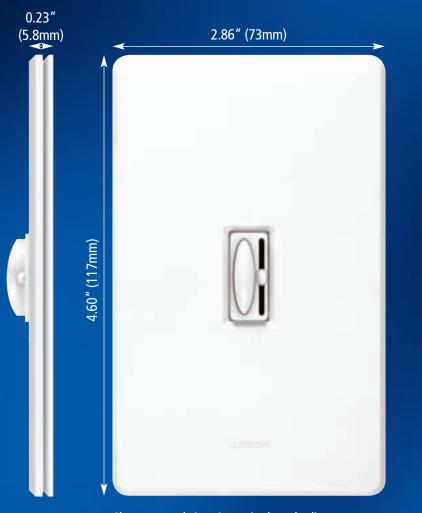

To Order/Customer Service • 8am–8pm ET (US/CAN) • 1-888-LUTRON1

**UTRON** 

The Dimmer that Replaces Your Toggle Switch with a New Look

Shown actual size: Qoto single-pole dimmer in white (WH). Fassada<sub>™</sub> Fashion Wallplate sold separately, pg.92.