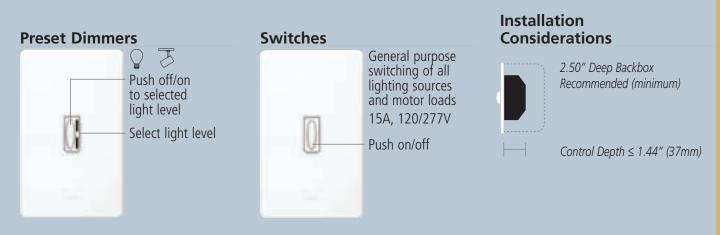

## **Product Family Features**

- Elegant oval button and smooth linear-slide dimmer for a traditional wallplate opening
- Includes a general purpose switch for all lighting sources and motor loads
- True 3-way dimming never lose your ability to dim
- Preset dimmer
- Models feature screw and push-in terminals
- Uses standard single-pole and 3-way wiring for easy installation