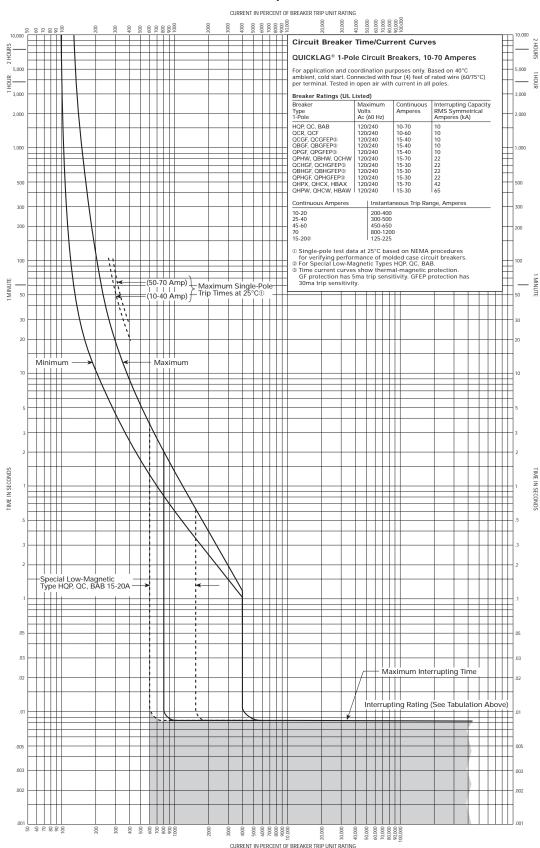

## QUICKLAG 1-Pole Circuit Breakers, 10-70 Amperes

Effective: April 1998

Effective: April 1998