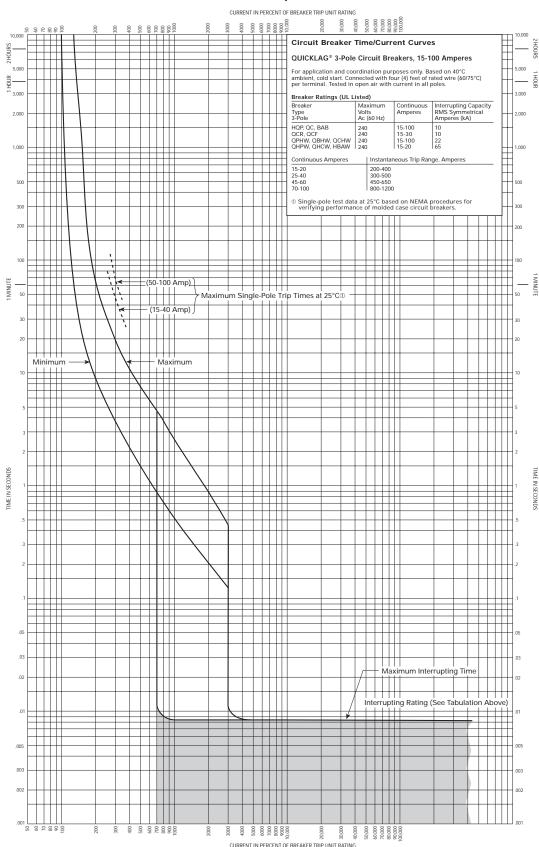

## QUICKLAG 3-Pole Circuit Breakers, 15-100 Amperes

Effective: April 1998

TD.19.02.T.E