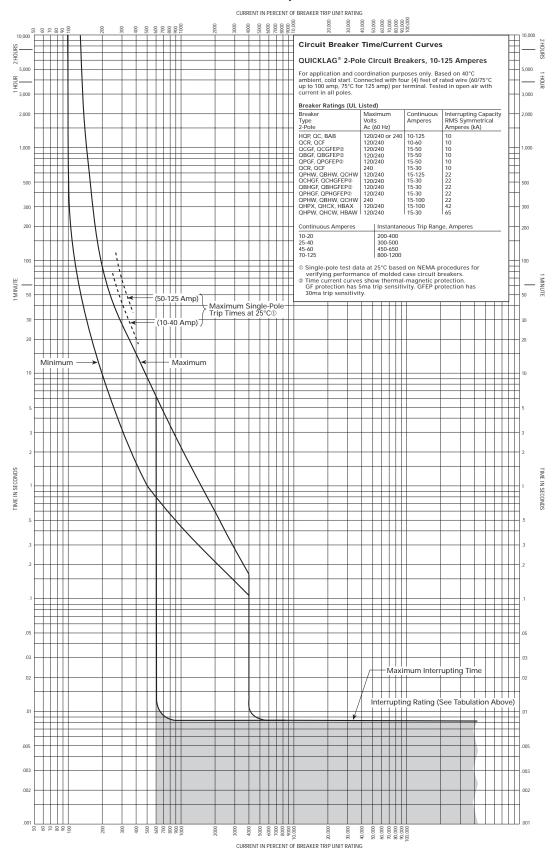

Effective: April 1998

QUICKLAG® Industrial Circuit Breakers

## Circuit Breaker Time/Current Curves

| Description                                      | Curve No.    | Page |
|--------------------------------------------------|--------------|------|
| QUICKLAG 1-Pole Circuit Breakers, 10-70 Amperes  | .SC-3500-77C | 2    |
| QUICKLAG 2-Pole Circuit Breakers, 10-125 Amperes | .SC-3501-77C | 3    |
| OLUCKLAG 3-Pole Circuit Breakers 15-100 Amperes  | SC-3502-77C  | 4    |



## QUICKLAG 1-Pole Circuit Breakers, 10-70 Amperes

Effective: April 1998



Effective: April 1998

## QUICKLAG 2-Pole Circuit Breakers, 10-125 Amperes



## QUICKLAG 3-Pole Circuit Breakers, 15-100 Amperes

Effective: April 1998



TD.19.02.T.E