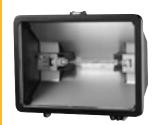

## DESCRIPTION

## **COOPER LIGHTING - LUMARK®**

The Lumark QZ Wedge is a compact, economical alternative to traditional floodlighting. The black or white finishes provide lasting durability with optics that deliver optimum beam control. U.L. listed and labeled for wet locations. CSA certified.

**QZ** WEDGE

300-500W Quartz

FLOODLIGHT