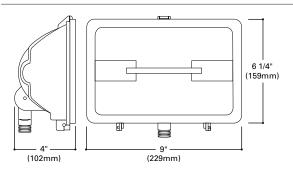

## DESCRIPTION

## DIMENSIONS

## **COOPER LIGHTING - LUMARK®**

The Lumark QZ Wedge is a compact, economical alternative to traditional floodlighting. The black or white finishes provide lasting durability with optics that deliver optimum beam control. U.L. listed and labeled for wet locations. CSA certified.





**QZ** WEDGE

300-500W Quartz

FLOODLIGHT

## ORDERING INFORMATION



Options (add as suffix)
WHT=White

Accessories (order separately)
NKS-BZ=2" Slipfitter, Bronze NKS-WHT=2" Slipfitter, White

- Die-cast aluminum housing finished in black or white paint for lasting durability
- Adjustable stem mounting arm fits 1/2" NPS outlet box cover
- · Anodized aluminum reflector provides maximum beam control and efficiency
- · Porcelain lamp sockets 300-500W quartz lamp
- · Heat- and weatherresistant gasketing seals out external contaminants
- · Hinged door frame has toolless entry latch
- . U.L. listed for wet locations. CSA certified
- Approximate net weight: 3 lbs. (1 kgs.)