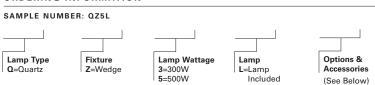

## ORDERING INFORMATION

Options (add as suffix)
WHT=White

Accessories (order separately)
NKS-BZ=2" Slipfitter, Bronze NKS-WHT=2" Slipfitter, White

- Die-cast aluminum housing finished in black or white paint for lasting durability
- Adjustable stem mounting arm fits 1/2" NPS outlet box cover
- · Anodized aluminum reflector provides maximum beam control and efficiency
- · Porcelain lamp sockets 300-500W quartz lamp
- · Heat- and weatherresistant gasketing seals out external contaminants
- · Hinged door frame has toolless entry latch
- . U.L. listed for wet locations. CSA certified
- Approximate net weight: 3 lbs. (1 kgs.)