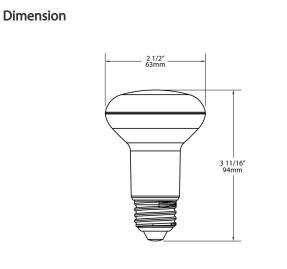

# RAB

| Project:                                                                                                                                                                                                                                                                                                                                                                | Туре:                                                                                   | Prepared By:                                                                                                               | Date:                                                                                                                                                                                                                                                                                                                                                                          |  |
|-------------------------------------------------------------------------------------------------------------------------------------------------------------------------------------------------------------------------------------------------------------------------------------------------------------------------------------------------------------------------|-----------------------------------------------------------------------------------------|----------------------------------------------------------------------------------------------------------------------------|--------------------------------------------------------------------------------------------------------------------------------------------------------------------------------------------------------------------------------------------------------------------------------------------------------------------------------------------------------------------------------|--|
| <image/> |                                                                                         | lamps<br>Constructed f<br>Rated for use<br>Frosted lens p<br>Longer lifespa<br>and maintena<br>ENERGY STAR<br>Dimmable wit | Constructed from durable plastic which lowers risk of breakage<br>Rated for use in enclosed and open fixtures in dry or damp locations<br>Frosted lens produces smooth diffuse light<br>Longer lifespan compared to legacy equivalents minimizes replacement<br>and maintenance costs<br>ENERGY STAR Compliant<br>Dimmable with common dimmer types (check compatibility list) |  |
| Technical Specification<br>Performance<br>Product Type:<br>Reflector<br>Input Wattage:<br>7W                                                                                                                                                                                                                                                                            | Dimmable:<br>Yes, down to 10%<br>L70 Lifespan:<br>25,000-Hour LED lifes<br>Construction | pan based on IES LM-70 results                                                                                             | Base Type:<br>E26<br>Beam Angle:<br>110°<br>Electrical                                                                                                                                                                                                                                                                                                                         |  |
| Lumens (Nominal):<br>525<br>Efficacy:                                                                                                                                                                                                                                                                                                                                   | Bulb Shape:<br>R20<br>Enclosure Material:                                               |                                                                                                                            | Power Factor:<br>>0.9                                                                                                                                                                                                                                                                                                                                                          |  |