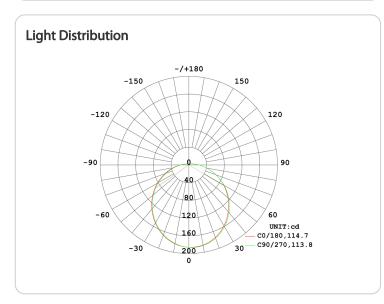

# RAB

| Project:                                                                                                                                                                                                                                                                                                                                                                | Туре:                                                                                   | Prepared By:                                                                                                               | Date:                                                                                                                                                                                                                                                                                                                                                                          |  |
|-------------------------------------------------------------------------------------------------------------------------------------------------------------------------------------------------------------------------------------------------------------------------------------------------------------------------------------------------------------------------|-----------------------------------------------------------------------------------------|----------------------------------------------------------------------------------------------------------------------------|--------------------------------------------------------------------------------------------------------------------------------------------------------------------------------------------------------------------------------------------------------------------------------------------------------------------------------------------------------------------------------|--|
| <image/> |                                                                                         | lamps<br>Constructed f<br>Rated for use<br>Frosted lens p<br>Longer lifespa<br>and maintena<br>ENERGY STAR<br>Dimmable wit | Constructed from durable plastic which lowers risk of breakage<br>Rated for use in enclosed and open fixtures in dry or damp locations<br>Frosted lens produces smooth diffuse light<br>Longer lifespan compared to legacy equivalents minimizes replacement<br>and maintenance costs<br>ENERGY STAR Compliant<br>Dimmable with common dimmer types (check compatibility list) |  |
| Technical Specification<br>Performance<br>Product Type:<br>Reflector<br>Input Wattage:<br>7W                                                                                                                                                                                                                                                                            | Dimmable:<br>Yes, down to 10%<br>L70 Lifespan:<br>25,000-Hour LED lifes<br>Construction | pan based on IES LM-70 results                                                                                             | Base Type:<br>E26<br>Beam Angle:<br>110°<br>Electrical                                                                                                                                                                                                                                                                                                                         |  |
| Lumens (Nominal):<br>525<br>Efficacy:                                                                                                                                                                                                                                                                                                                                   | Bulb Shape:<br>R20<br>Enclosure Material:                                               |                                                                                                                            | Power Factor:<br>>0.9                                                                                                                                                                                                                                                                                                                                                          |  |