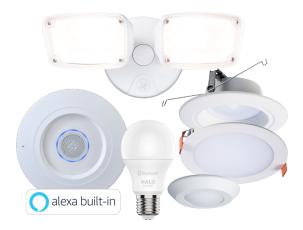

#### Lights

HALO Home Smart Lights respond to wireless commands. (ON/OFF, Dimming and White Tuning)

Smart Downlights / Bulbs / Floodlights

#### Add-ons

Connect standard lights & make them HALO Home-enabled. Respond to wireless commands. (ON/OFF & Dimming)

Smart Dimmer

Smart Plug-in Lamp Dimmer

Smart Light Adapter

"Alexa, tell me the weather."