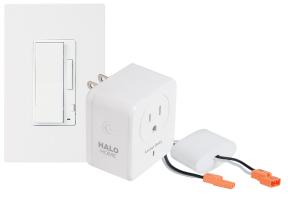

#### Add-ons

Connect standard lights & make them HALO Home-enabled. Respond to wireless commands. (ON/OFF & Dimming)

Smart Dimmer

Smart Plug-in Lamp Dimmer

Smart Light Adapter

"Alexa, tell me the weather."