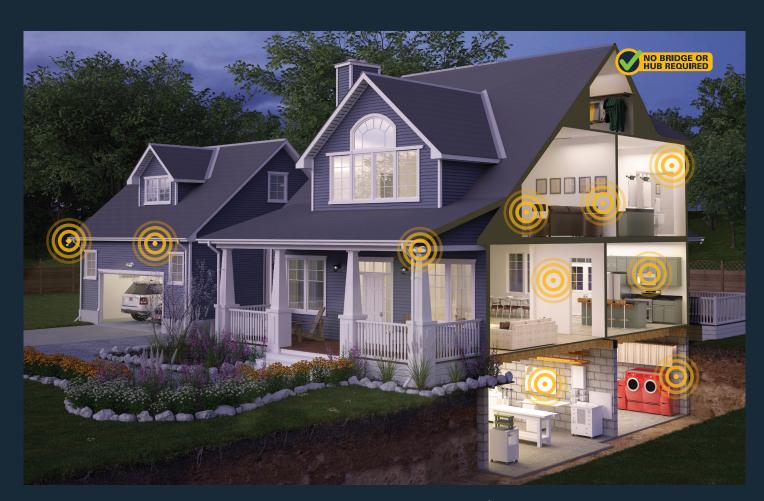

#### Simple. Smart. Secure.

HALO Home is smart lighting that gives users convenience, energy savings, and home security. Create a smart lighting system with a range of lights, controllers, and accessories that work seamlessly together with existing fixtures. Your smart lighting search begins and ends here.

## Our product categories make it easy to select the smart lighting solution that's perfect for you.