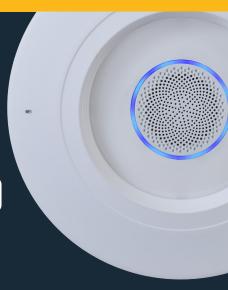

# VOICE

The HALO Home Voice doesn't just work with Amazon Alexa - Alexa is built right in. All of the features and functionality of an Echo Dot\* are seamlessly designed into this smart recessed downlight. The integrated speaker and microphone fit seamlessly inside bringing Alexa up and out of the way. It's the perfect streamlined solution for smart home convenience.

- Access tens of thousands of Alexa skills, hands-free
- Adjustable white light (2700K-5000K)
- 800 Lumens: Dimmable down to 5%
- Rated for damp location
- Amazon Drop In & Announcements features (coming soon)
- Requires Smart Internet Access Bridge
- \*Not compatible with Spotify