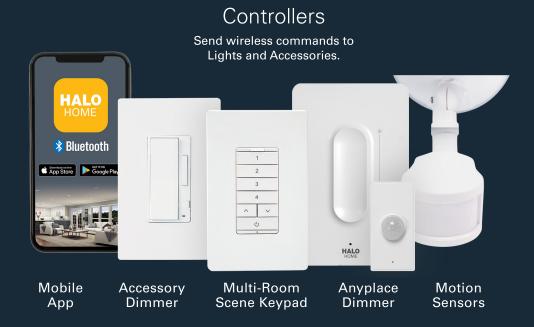

#### **HALO Home Features**

The free app puts the control at a users fingertips, from on/off and dimming to advanced features like groups, scenes, and schedules.

ON/OFF

White Tuning

**Dimming** 

Groups

Scenes

**Schedules** 

Timers

Sunrise & Sunset

Learn more at