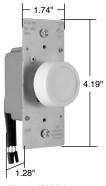

## Pass & Seymour

R600PWV

| Catalog Number                        |                                   |             |               |                                |  |  |  |
|---------------------------------------|-----------------------------------|-------------|---------------|--------------------------------|--|--|--|
| Single Pole                           | Three-Way                         | Description | Ratings       | Color                          |  |  |  |
| 600W Incandescent RFI Rotary Dimmers  |                                   |             |               |                                |  |  |  |
| R600IV<br>R600WV<br>R600LAV           |                                   | Non-Preset  | 120V<br>600W  | Ivory<br>White<br>Light Almond |  |  |  |
| R600PIV<br>R600PWV<br>R600PLAV        | R603PIV<br>R603PWV<br>R603PLAV    | Preset      | 120V<br>600W  | Ivory<br>White<br>Light Almond |  |  |  |
| 1000W Incandescent RFI Rotary Dimmers |                                   |             |               |                                |  |  |  |
| R1000IV<br>R1000WV<br>R1000LAV        |                                   | Non-Preset  | 120V<br>1000W | Ivory White Light Almond       |  |  |  |
| R1000PIV<br>R1000PWV<br>R1000PLAV     | R1003PIV<br>R1003PWV<br>R1003PLAV | Preset      | 120V<br>1000W | Ivory<br>White<br>Light Almond |  |  |  |