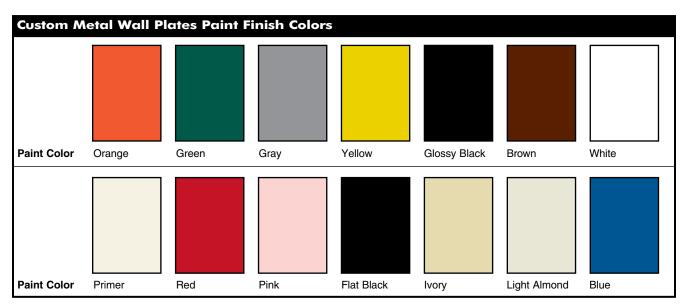

## Devices & Wall Plates Color Selection Chart

To order custom metal wall plates, see Pages Q-43 - Q-45.

For additional colors consult factory.