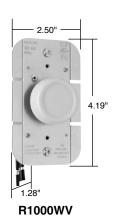

| Catalog Number                        |                                   |             |               |                                |  |  |  |
|---------------------------------------|-----------------------------------|-------------|---------------|--------------------------------|--|--|--|
| Single Pole                           | Three-Way                         | Description | Ratings       | Color                          |  |  |  |
| 600W Incandescent RFI Rotary Dimmers  |                                   |             |               |                                |  |  |  |
| R600IV<br>R600WV<br>R600LAV           |                                   | Non-Preset  | 120V<br>600W  | Ivory<br>White<br>Light Almond |  |  |  |
| R600PIV<br>R600PWV<br>R600PLAV        | R603PIV<br>R603PWV<br>R603PLAV    | Preset      | 120V<br>600W  | Ivory<br>White<br>Light Almond |  |  |  |
| 1000W Incandescent RFI Rotary Dimmers |                                   |             |               |                                |  |  |  |
| R1000IV<br>R1000WV<br>R1000LAV        |                                   | Non-Preset  | 120V<br>1000W | Ivory White Light Almond       |  |  |  |
| R1000PIV<br>R1000PWV<br>R1000PLAV     | R1003PIV<br>R1003PWV<br>R1003PLAV | Preset      | 120V<br>1000W | Ivory<br>White<br>Light Almond |  |  |  |