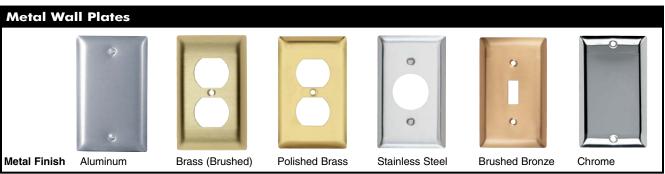

## Devices & Wall Plates Color Selection Chart

To order custom metal wall plates, see Pages Q-43 - Q-45.

For additional colors consult factory.