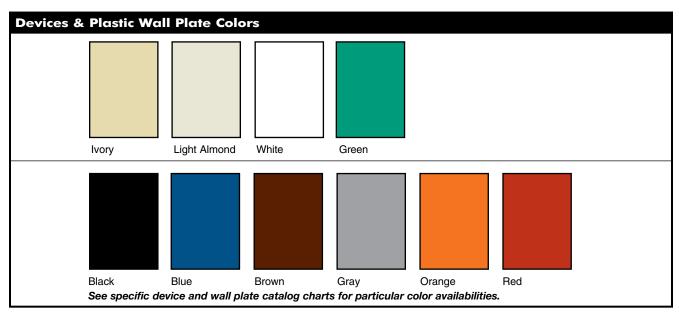

## Devices & Wall Plates Color Selection Chart

To order custom metal wall plates, see Pages Q-43 - Q-45.

For additional colors consult factory.