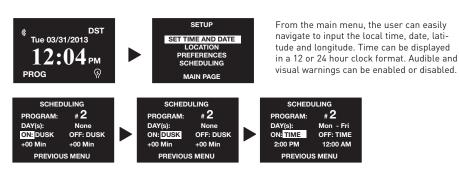

# Programming

### Data Entry and Program Options

Optional settings for each of the eight programs include:

#### Day(s) of week:

- None (program off)
- All (seven days)
- Monday-Friday
- Weekends
- Specific day of week

#### On-time:

Specific timeUp to 99 minutes before or after dusk

#### Off-time:

- Specific time
- Up to 99 minutes before or after dawn

| Ordering    | Catalog No. | Color      | Description                 | Voltage           | Load Rating                                                                   |
|-------------|-------------|------------|-----------------------------|-------------------|-------------------------------------------------------------------------------|
| Information | RT-200-W    | White      | Astronomical<br>Time Switch | 120 VAC; 50/60 Hz | 0-800W incandescent, LED,<br>fluorescent, CFL, MLV, ELV,<br>1/6 Hp motor load |
|             | RT-200-I    | lvory      |                             |                   |                                                                               |
|             | RT-200-LA   | Lt. Almond |                             |                   |                                                                               |
|             | RT-200-A    | Almond     |                             |                   |                                                                               |
|             | RT-200-B    | Black      |                             |                   |                                                                               |