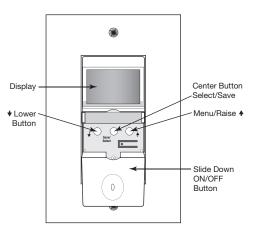

# **Product Controls**

### **Operation**

Users can manually turn the connected load on or off by pressing the on/off button. Prior to automatic operation, the local longitude, latitude, time and date must be entered into the time switch. The user can then program up to eight schedules to automatically turn the connected load on and off at the desired times. If lighting has been turned on manually prior to a scheduled on-time, it will remain on until the next scheduled off-time, or until turned off manually. If enabled, an audible beep and/or a visible flash warn of an impending automatic off-time.