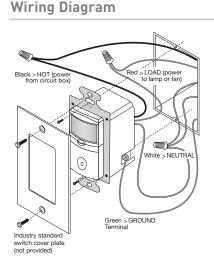

# **Specifications**

Installation

& Controls

- 120VAC, 50/60 Hz; neutral required
- Load ratings: 0-800W incandescent, LED, fluorescent, compact fluorescent (CFL), magnetic low voltage (MLV), electronic low voltage (ELV), and 1/6 Hp motor
- 8 programmable schedules for on/off times on selected days of the week
- 170° OLED display
- 2.63" x 1.69" x 1.88" (67.8mm x 42.9mm x 47.8mm) L x W x D
- Operating conditions: 32-122°F (0-50°C), 95% RH, non-condensing; for indoor use only
- UL and cUL listed
- Five year warranty