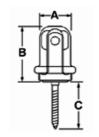

## **Images**

Download Dimensional Image

Dimension A in Inches: 1-13/16 Dimension B in Inches: 3-1/16 Dimension C in Inches: 2-9/16

Download Photo Image