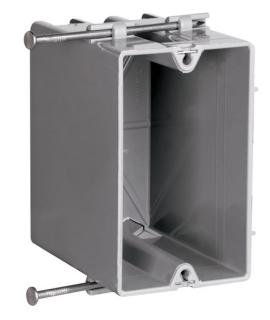

# Switch & Outlet Box

S122R

Durable, impact-resistant thermoplastic boxes complemented by innovative extras that cut installation time. Single Gang, Deep Switch and Outlet Box. Extra deep for dimmers, GFCIs and thermostats, yet suitable for 2x4 construction. Two Quick/Click Entries, 100 Pack.

### features & benefits

- Quick/Click feature secures devices quickly and easily.
- Does not strip when over-torqued.
- Durable, impact-resistant thermoplastic box.
- Innovative extras that cut installation time.